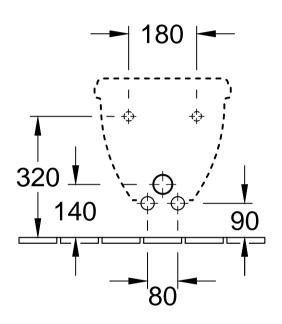

| O.novo<br>5460-00 - WBD |  |              |            | Villeroy&Boch                                                                                                                                                                                                                                                                                                                                        |
|-------------------------|--|--------------|------------|------------------------------------------------------------------------------------------------------------------------------------------------------------------------------------------------------------------------------------------------------------------------------------------------------------------------------------------------------|
| Altered:                |  | Approved by: | RK         | This drawing may not be copied or passed on to third parties or competitive companies without our permission. Villeroy & Boch accepts no liability whatsoever for these data and technical drawings. Other parties use them at their own risk. The dimensions indicated are not binding. Villeroy & Boch reserves the right to make product changes. |
|                         |  | Date:        | 16.09.2010 |                                                                                                                                                                                                                                                                                                                                                      |
|                         |  | Signed:      | SEW        |                                                                                                                                                                                                                                                                                                                                                      |
|                         |  | Date:        | 05.2010    |                                                                                                                                                                                                                                                                                                                                                      |