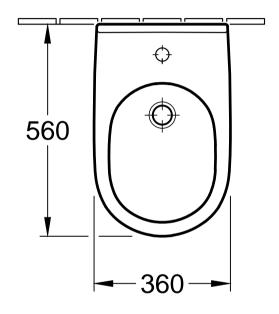

| O.novo<br>5460-00 - WBD |  |              |            | Villeroy&Boch                                                                                                                                                                                                                                                                                                                                        |
|-------------------------|--|--------------|------------|------------------------------------------------------------------------------------------------------------------------------------------------------------------------------------------------------------------------------------------------------------------------------------------------------------------------------------------------------|
| Altered:                |  | Approved by: | RK         | This drawing may not be copied or passed on to third parties or competitive companies without our permission. Villeroy & Boch accepts no liability whatsoever for these data and technical drawings. Other parties use them at their own risk. The dimensions indicated are not binding. Villeroy & Boch reserves the right to make product changes. |
|                         |  | Date:        | 16.09.2010 |                                                                                                                                                                                                                                                                                                                                                      |
|                         |  | Signed:      | SEW        |                                                                                                                                                                                                                                                                                                                                                      |
|                         |  | Date:        | 05.2010    |                                                                                                                                                                                                                                                                                                                                                      |