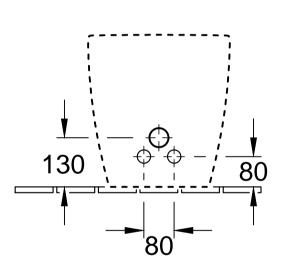

| LEGATO 5463 00 - Bidet |            |              |     | Villeroy&Boch                                                                                                |
|------------------------|------------|--------------|-----|--------------------------------------------------------------------------------------------------------------|
| 0400 00 Blact          |            |              |     |                                                                                                              |
| Altered:               | 24.08.2017 | Approved by: | AMS | This drawing may not be copied or passed on to third<br>parties or competitive companies without our permiss |
|                        |            |              |     | parties of components companies transactor permissi                                                          |