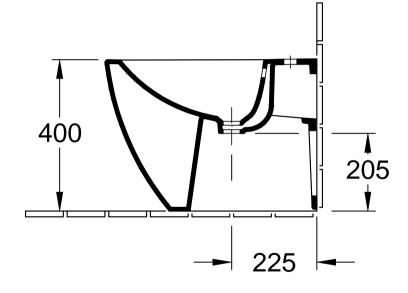

| LEGATO 5463 00 - Bidet |            |              |     | Villeroy&Boch                                                                                                |
|------------------------|------------|--------------|-----|--------------------------------------------------------------------------------------------------------------|
| 0400 00 Blact          |            |              |     |                                                                                                              |
| Altered:               | 24.08.2017 | Approved by: | AMS | This drawing may not be copied or passed on to third<br>parties or competitive companies without our permiss |
|                        |            |              |     | parties of components companies transactor permissi                                                          |