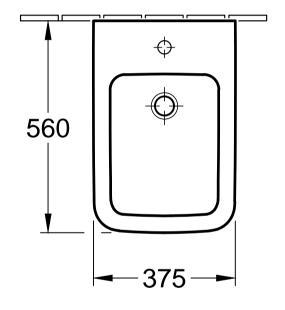

| LEGATO 5463 00 - Bidet |            |              |     | Villeroy&Boch                                                                                                |
|------------------------|------------|--------------|-----|--------------------------------------------------------------------------------------------------------------|
| 0400 00 Blact          |            |              |     |                                                                                                              |
| Altered:               | 24.08.2017 | Approved by: | AMS | This drawing may not be copied or passed on to third<br>parties or competitive companies without our permiss |
|                        |            |              |     | parties of components companies transactor permissi                                                          |