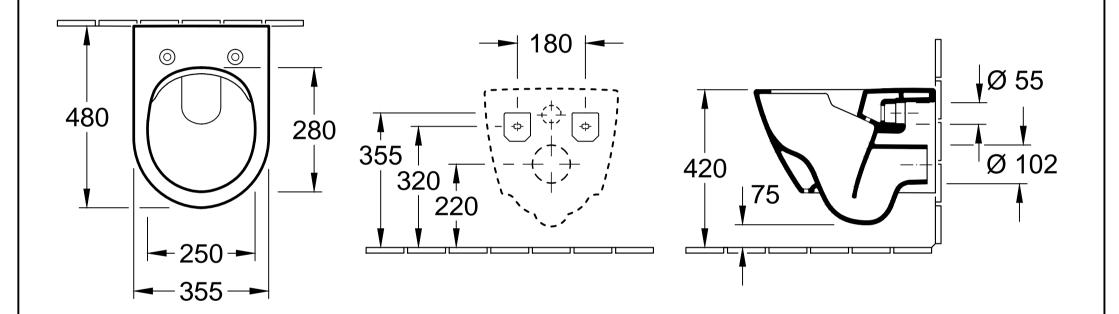

| SUBWAY 2.0 DirectFlush<br>5606 R0 - Wall-mtd. washdown<br>WC |  |              |            | Villeroy&Boch                                                                                                                                                                                                                                                                                                                                        |
|--------------------------------------------------------------|--|--------------|------------|------------------------------------------------------------------------------------------------------------------------------------------------------------------------------------------------------------------------------------------------------------------------------------------------------------------------------------------------------|
| Altered:                                                     |  | Approved by: | JG         | This drawing may not be copied or passed on to third parties or competitive companies without our permission. Villeroy & Boch accepts no liability whatsoever for these data and technical drawings. Other parties use them at their own risk. The dimensions indicated are not binding. Villeroy & Boch reserves the right to make product changes. |
|                                                              |  | Date:        | 17.03.2015 |                                                                                                                                                                                                                                                                                                                                                      |
|                                                              |  | Signed:      | MHK        |                                                                                                                                                                                                                                                                                                                                                      |
|                                                              |  | Date:        | 08.2014    |                                                                                                                                                                                                                                                                                                                                                      |