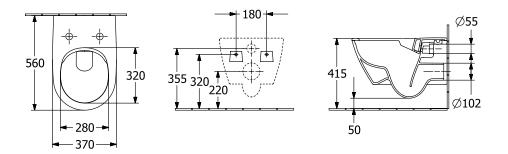

|
|  | Surface                                          | matt                                                                                              |
|  | Colour name                                      | Stone White CeramicPlus                                                                           |
|  | EAN number                                       | 4062373770252                                                                                     |
|  |                                                  |                                                                                                   |

# COLOUR

#### **COLOUR DESIGNATION**



Stone White



PROJECTS

## TECHNICAL DRAWINGS

### 5614R0RW