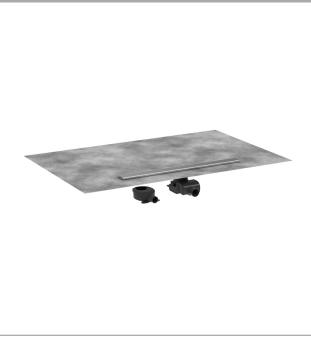

#### product features

 consists of: finish set shower drain, installation set, pre-assembled sealing membrane, grate removal tool, Siphons

Complete set shower drain 800 for standard/flat installation

Article Number: 56187800

- sealing membrane in 1300 x 1500 mm for complete sealing of the whole wet area
- · water seal: 28 mm, 50 mm
- · connection diameter: DN40, DN50

Finish: Brushed Stainless Steel

- · direction of outlet: horizontal
- · easy to clean surface
- $\cdot$  height adjustable installation set
- · drainage capacity flat installation: up to 50 l/min
- drainage capacity standard installation: up to 48 l/ min
- $\cdot$  where to use: new construction, renovation
- · tile thickness: up to 18 mm
- $\cdot$   $\,$  rotatable and adjustable siphon body
- · easy to clean siphon
- grate removal tool allows easy removal of the finish set
- $\cdot$  with removable hair strainer
- · type of odour seal: fluid
- · material siphon: ABS, Polypropylene (PP)
- $\cdot$  mounting type: free in the floor
- · choice of two different siphons
- · grate material: Stainless Steel 304 (1.4301)
- · suitable for primary drainage

#### **Product image**