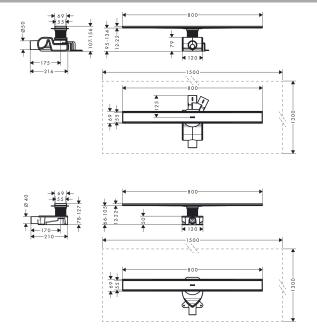

Brushed Stainless Steel

- · direction of outlet: horizontal
- · easy to clean surface
- $\cdot$  height adjustable installation set
- · drainage capacity flat installation: up to 50 l/min
- drainage capacity standard installation: up to 48 l/ min
- $\cdot$  where to use: new construction, renovation
- · tile thickness: up to 18 mm
- $\cdot$   $\,$  rotatable and adjustable siphon body
- · easy to clean siphon
- grate removal tool allows easy removal of the finish set
- $\cdot$  with removable hair strainer
- · type of odour seal: fluid
- · material siphon: ABS, Polypropylene (PP)
- $\cdot$  mounting type: free in the floor
- · choice of two different siphons
- · grate material: Stainless Steel 304 (1.4301)
- · suitable for primary drainage

#### **Product image**





### Scale drawing