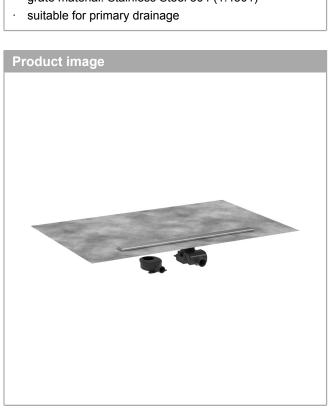

## Complete set shower drain 900 for standard/flat installation Finish: Brushed Stainless Steel Article Number: 56188800

## product features

- consists of: finish set shower drain, installation set, pre-assembled sealing membrane, grate removal tool, Siphons
- sealing membrane in 1300 x 1500 mm for complete sealing of the whole wet area
- · water seal: 28 mm, 50 mm
- · connection diameter: DN40, DN50
- · direction of outlet: horizontal
- · easy to clean surface
- · height adjustable installation set
- · drainage capacity flat installation: up to 50 l/min
- · drainage capacity standard installation: up to 48 l/ min
- · where to use: new construction, renovation
- · tile thickness: up to 18 mm
- · rotatable and adjustable siphon body
- · easy to clean siphon
- grate removal tool allows easy removal of the finish set
- · with removable hair strainer
- · type of odour seal: fluid
- · material siphon: ABS, Polypropylene (PP)
- · mounting type: free in the floor
- · choice of two different siphons
- grate material: Stainless Steel 304 (1.4301)