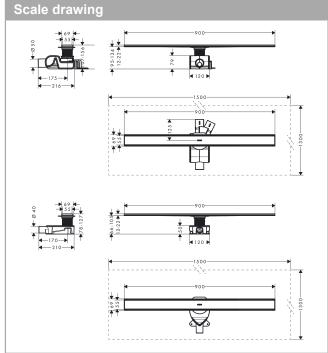

## product features

- consists of: finish set shower drain, installation set, pre-assembled sealing membrane, grate removal tool, Siphons
- sealing membrane in 1300 x 1500 mm for complete sealing of the whole wet area
- · water seal: 28 mm, 50 mm
- · connection diameter: DN40, DN50
- · direction of outlet: horizontal
- · easy to clean surface
- · height adjustable installation set
- · drainage capacity flat installation: up to 50 l/min
- · drainage capacity standard installation: up to 48 l/ min
- · where to use: new construction, renovation
- · tile thickness: up to 18 mm
- · rotatable and adjustable siphon body
- · easy to clean siphon
- grate removal tool allows easy removal of the finish set
- · with removable hair strainer
- · type of odour seal: fluid
- · material siphon: ABS, Polypropylene (PP)
- · mounting type: free in the floor
- · choice of two different siphons
- grate material: Stainless Steel 304 (1.4301)