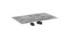

## product features

- · consists of: finish set shower drain, installation set, pre-assembled sealing membrane, grate removal tool, Siphons
- · sealing membrane in 1300 x 1500 mm for complete sealing of the whole wet area
- water seal: 28 mm, 50 mm
- · connection diameter: DN40, DN50
- · direction of outlet: horizontal
- · easy to clean surface
- · height adjustable installation set
- drainage capacity flat installation: up to 50 l/min
- drainage capacity standard installation: up to 48 l/
- where to use: new construction, renovation
- tile thickness: up to 18 mm
- rotatable and adjustable siphon body
- easy to clean siphon
- grate removal tool allows easy removal of the finish set
- · with removable hair strainer
- type of odour seal: fluid
- material siphon: ABS, Polypropylene (PP)
- mounting type: free in the floor
- choice of two different siphons