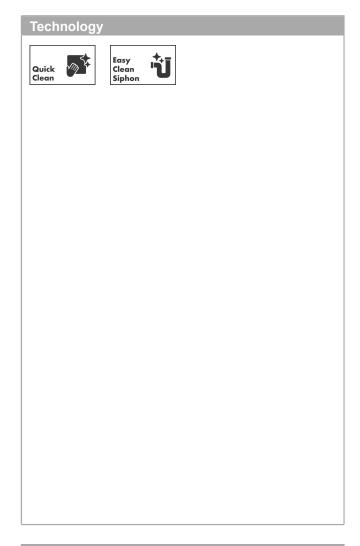

## product features

- · consists of: finish set shower drain, installation set, pre-assembled sealing membrane, grate removal tool, Siphons
- · sealing membrane in 1300 x 1500 mm for complete sealing of the whole wet area
- water seal: 28 mm, 50 mm
- · connection diameter: DN40, DN50
- · direction of outlet: horizontal
- · easy to clean surface
- · height adjustable installation set
- drainage capacity flat installation: up to 50 l/min
- drainage capacity standard installation: up to 48 l/
- where to use: new construction, renovation
- tile thickness: up to 18 mm
- rotatable and adjustable siphon body
- easy to clean siphon
- grate removal tool allows easy removal of the finish set
- · with removable hair strainer
- type of odour seal: fluid
- material siphon: ABS, Polypropylene (PP)
- mounting type: free in the floor
- choice of two different siphons