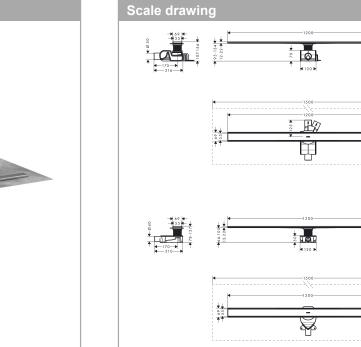

#### product features

- consists of: finish set shower drain, installation set, pre-assembled sealing membrane, grate removal tool, Siphons
- sealing membrane in 1300 x 1500 mm for complete sealing of the whole wet area
- · water seal: 30 mm, 50 mm
- · connection diameter: DN40, DN50
- · direction of outlet: horizontal
- · easy to clean surface
- · height adjustable installation set
- · drainage capacity flat installation: up to 50 l/min
- drainage capacity standard installation: up to 48 l/ min
- $\cdot$  where to use: new construction, renovation
- · rotatable and adjustable siphon body
- · easy to clean siphon
- grate removal tool allows easy removal of the finish set
- · with removable hair strainer
- · type of odour seal: fluid
- · material siphon: ABS