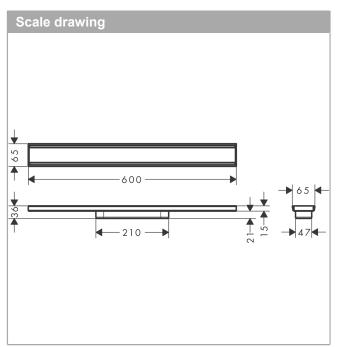

## RainDrain Original Finish set shower drain 600 Finish: Brushed Stainless Steel

Article Number: 56196800

## product features

- consists of: finish set shower drain, installation set, Dryphon, sealing membrane, grate removal tool
- $\cdot$  mounting type: free in the floor
- · frameless design
- · easy to clean surface
- · height adjustable by 10 mm
- · tile thickness: up to 18 mm
- · up to 49 l/min drainage capacity
- $\cdot$   $\,$  where to use: renovation, new construction
- grate removal tool allows easy removal of the finish set
- · type of odour seal: mechanical
- · Dryphon enables waterless siphon system
- · installation on the screed
- · grate material: Stainless Steel 304 (1.4301)