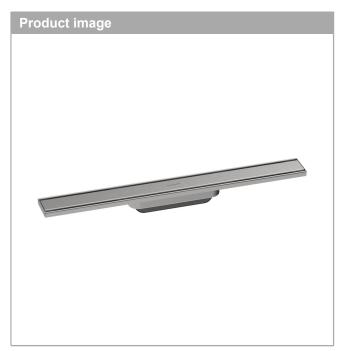

## RainDrain Original Finish set shower drain 600 Finish: Brushed Stainless Steel

Article Number: 56196800