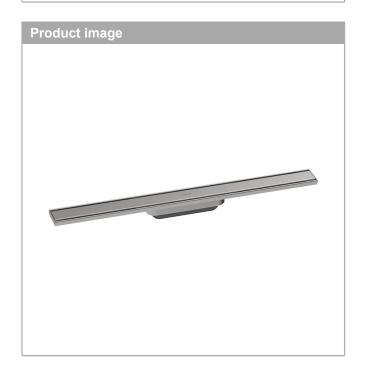

## RainDrain Original

Finish set shower drain 700

Finish: Brushed Stainless Steel Article Number: 56197800

## product features

- · consists of: finish set shower drain, installation set, Dryphon, sealing membrane, grate removal tool
- · mounting type: free in the floor
- · frameless design
- · easy to clean surface
- · height adjustable by 10 mm
- · tile thickness: up to 18 mm
- · up to 49 I/min drainage capacity
- · where to use: renovation, new construction
- · grate removal tool allows easy removal of the finish set
- · type of odour seal: mechanical
- · Dryphon enables waterless siphon system
- · installation on the screed
- · grate material: Stainless Steel 304 (1.4301)