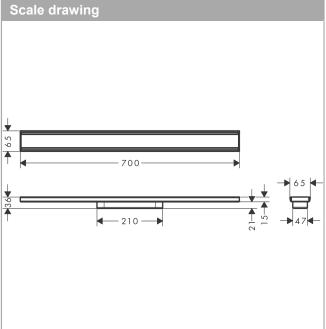

## RainDrain Original

Finish set shower drain 700

Finish: Brushed Stainless Steel Article Number: 56197800

## product features

- · consists of: finish set shower drain, installation set, Dryphon, sealing membrane, grate removal tool
- · mounting type: free in the floor
- · frameless design
- · easy to clean surface
- · height adjustable by 10 mm
- · tile thickness: up to 18 mm
- · up to 49 I/min drainage capacity
- · where to use: renovation, new construction
- · grate removal tool allows easy removal of the finish set
- · type of odour seal: mechanical
- · Dryphon enables waterless siphon system
- · installation on the screed
- · grate material: Stainless Steel 304 (1.4301)