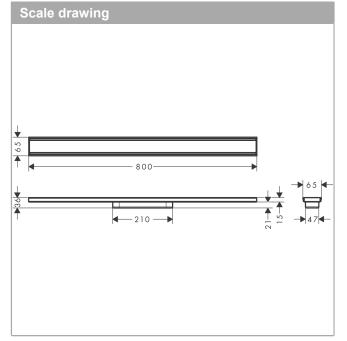

## RainDrain Original

Finish set shower drain 800

Finish: Brushed Stainless Steel Article Number: 56198800

## product features

- · consists of: finish set shower drain, installation set, Dryphon, sealing membrane, grate removal tool
- · mounting type: free in the floor
- · frameless design
- · easy to clean surface
- · height adjustable by 10 mm
- · tile thickness: up to 18 mm
- · up to 49 I/min drainage capacity
- · where to use: renovation, new construction
- · grate removal tool allows easy removal of the finish set
- · type of odour seal: mechanical
- · Dryphon enables waterless siphon system
- · installation on the screed
- · grate material: Stainless Steel 304 (1.4301)