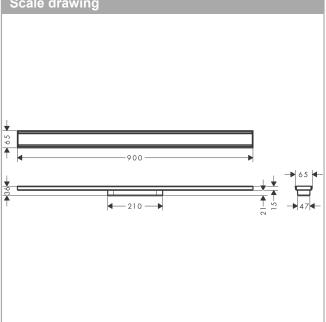

## RainDrain Original

Finish set shower drain 900

Finish: Brushed Stainless Steel Article Number: 56199800