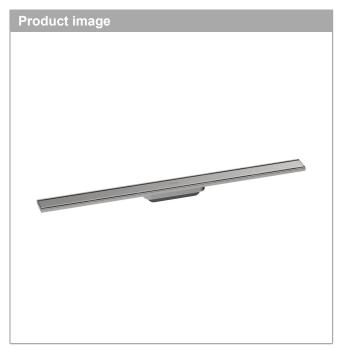

## RainDrain Original

Finish set shower drain 900

Finish: Brushed Stainless Steel Article Number: 56199800