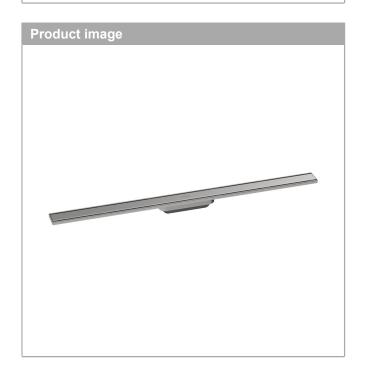

## **RainDrain Original**

Finish set shower drain 1000

Finish: Brushed Stainless Steel Article Number: 56200800