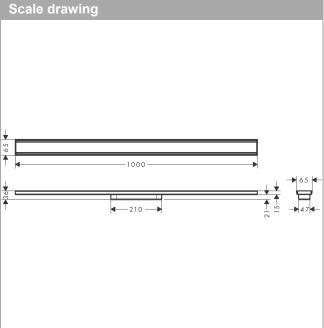

## **RainDrain Original**

Finish set shower drain 1000

Finish: Brushed Stainless Steel Article Number: 56200800

## product features

- · consists of: finish set shower drain, installation set, Dryphon, sealing membrane, grate removal tool
- · mounting type: free in the floor
- · frameless design
- · easy to clean surface
- · height adjustable by 10 mm
- · tile thickness: up to 18 mm
- · up to 49 I/min drainage capacity
- · where to use: renovation, new construction
- · grate removal tool allows easy removal of the finish set
- · type of odour seal: mechanical
- · Dryphon enables waterless siphon system
- · installation on the screed
- · grate material: Stainless Steel 304 (1.4301)