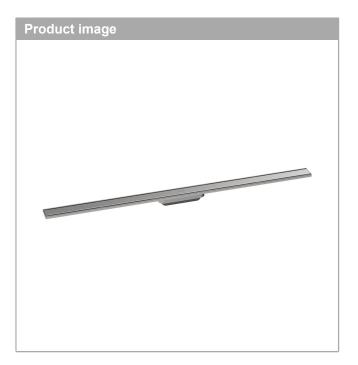

## RainDrain Original Finish set shower drain 1200 Finish: Brushed Stainless Steel

Article Number: 56201800

## product features

- consists of: finish set shower drain, installation set, Dryphon, sealing membrane, grate removal tool
- · mounting type: free in the floor
- · frameless design
- · easy to clean surface
- · height adjustable by 10 mm
- · tile thickness: up to 18 mm
- · up to 49 l/min drainage capacity
- $\cdot$  where to use: renovation, new construction
- grate removal tool allows easy removal of the finish set
- · type of odour seal: mechanical
- · Dryphon enables waterless siphon system
- · installation on the screed
- · grate material: Stainless Steel 304 (1.4301)