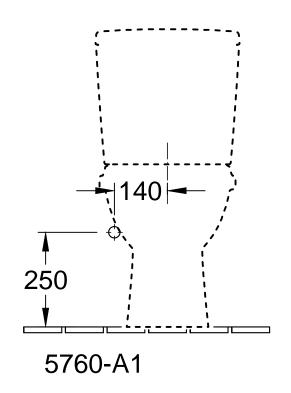

| Designation                               |
|-------------------------------------------|
| O.novo DirectFlush                        |
| 5661 R0 - Close-coupled washdown WC-suite |
| 5760 A1 / 11 / 21 - Cistern               |