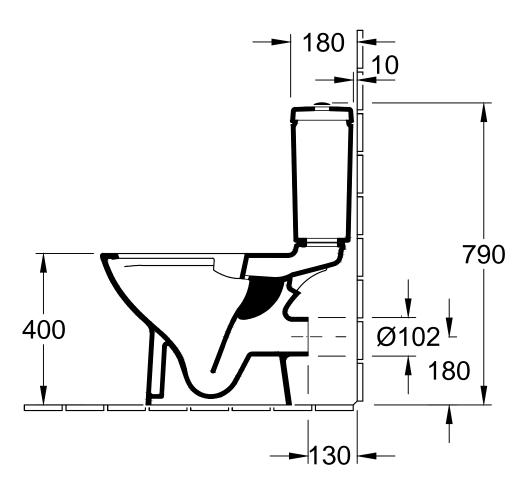

| Designation                               |
|-------------------------------------------|
| O.novo DirectFlush                        |
| 5661 R0 - Close-coupled washdown WC-suite |
| 5760 A1 / 11 / 21 - Cistern               |