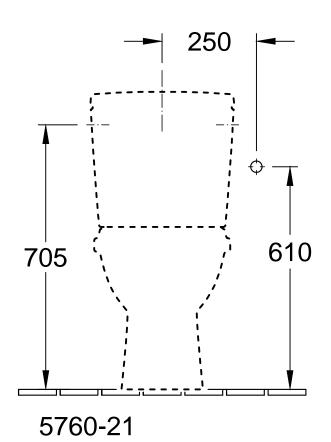

| Designation                               |
|-------------------------------------------|
| O.novo DirectFlush                        |
| 5661 R0 - Close-coupled washdown WC-suite |
| 5760 A1 / 11 / 21 - Cistern               |