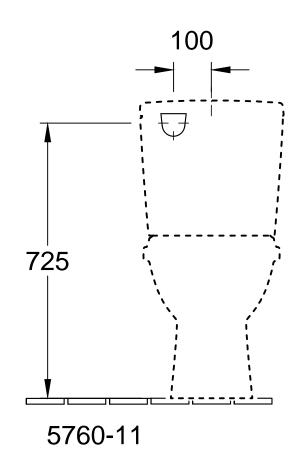

| Designation                               |
|-------------------------------------------|
| O.novo DirectFlush                        |
| 5661 R0 - Close-coupled washdown WC-suite |
| 5760 A1 / 11 / 21 - Cistern               |