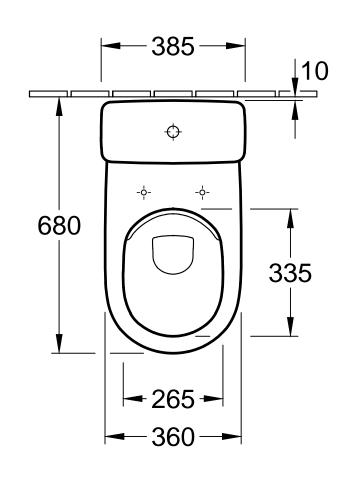

| Designation                               |
|-------------------------------------------|
| O.novo DirectFlush                        |
| 5661 R0 - Close-coupled washdown WC-suite |
| 5760 A1 / 11 / 21 - Cistern               |