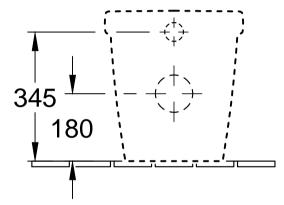

| Designation                            |
|----------------------------------------|
| ARCHITECTURA DirectFlush               |
| 5690 R0 - Washdown, back-to-wall<br>WC |