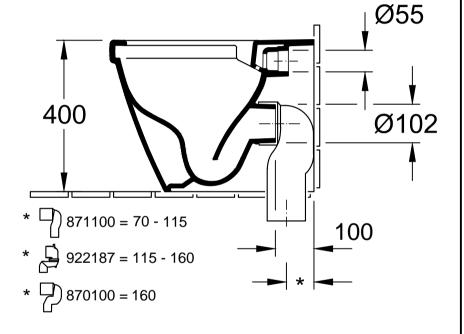

| Designation                            |
|----------------------------------------|
| ARCHITECTURA DirectFlush               |
| 5690 R0 - Washdown, back-to-wall<br>WC |