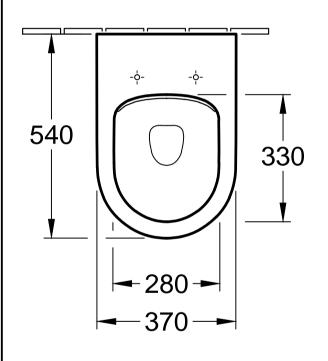

| Designation                            |
|----------------------------------------|
| ARCHITECTURA DirectFlush               |
| 5690 R0 - Washdown, back-to-wall<br>WC |