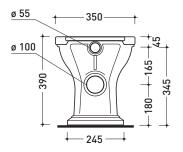

#### Dop-No997

vista zenitale / zenital view

vista laterale / lateral view

sezione longitudinale / section

vista retro / back view

sizes in mm

Please consider a 2% tolerance on indicated measurements

CERAMIC: glossy finish