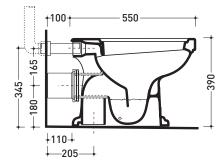

#### Dop-No997

vista zenitale / zenital view

vista laterale / lateral view

sezione longitudinale / section

vista retro / back view

sizes in mm

Please consider a 2% tolerance on indicated measurements

CERAMIC: glossy finish