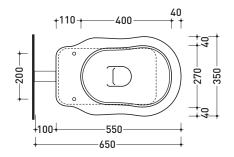

#### Dop-No997

vista zenitale / zenital view

vista laterale / lateral view

sezione longitudinale / section

vista retro / back view

sizes in mm

Please consider a 2% tolerance on indicated measurements

CERAMIC: glossy finish