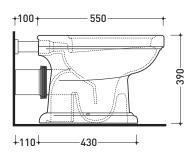

#### Dop-No997

vista zenitale / zenital view

vista laterale / lateral view

sezione longitudinale / section

vista retro / back view

sizes in mm

Please consider a 2% tolerance on indicated measurements

CERAMIC: glossy finish