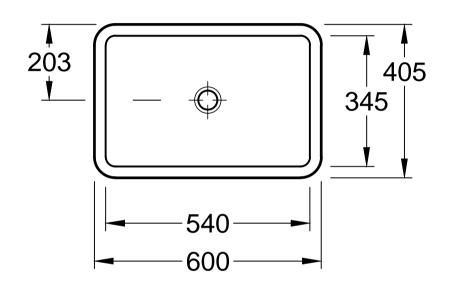

| 1        | )<br>OP & I<br>15 00 - Re<br>shbasin |              | •          | Villeroy&Boch                                                                                                                                                                                                                                                                                                                                                          |
|----------|--------------------------------------|--------------|------------|------------------------------------------------------------------------------------------------------------------------------------------------------------------------------------------------------------------------------------------------------------------------------------