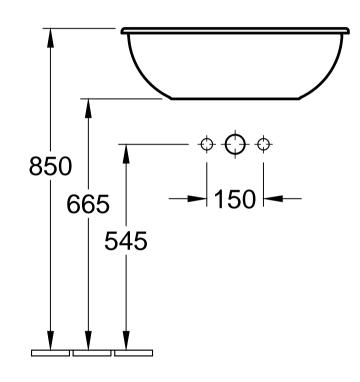

| 1        | )<br>OP & I<br>15 00 - Re<br>shbasin |              | •          | Villeroy&Boch                                                                                                                                                                                                                                                                                                                                                          |
|----------|--------------------------------------|--------------|------------|--------------------------------------------------------------------------------------------------------------------------------------------------------------------------------------------------------------------------------------------------------------------------------------