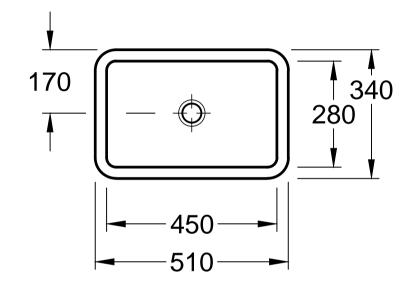

|  | ĽO       | LOOP & FRIENDS 6145 10 - Rect. built-in washbasin |              |            | Villeroy&Boch                                                                                                                                                                                                                                                                                                                                        |
|--|----------|---------------------------------------------------|--------------|------------|------------------------------------------------------------------------------------------------------------------------------------------------------------------------------------------------------------------------------------------------------------------------------------------------------------------------------------------------------|
|  | Altered: | 20.05.2015                                        | Approved by: | JG         | This drawing may not be copied or passed on to third parties or competitive companies without our permission. Villeroy & Boch accepts no liability whatsoever for these data and technical drawings. Other parties use them at their own risk. The dimensions indicated are not binding. Villeroy & Boch reserves the right to make product changes. |
|  |          |                                                   | Date:        | 11.04.2014 |                                                                                                                                                                                                                                                                                                                                                      |
|  |          |                                                   | Signed:      | NB         |                                                                                                                                                                                                                                                                                                                                                      |
|  |          |                                                   | Date:        | 03.2015    |                                                                                                                                                                                                                                                                                                                                                      |