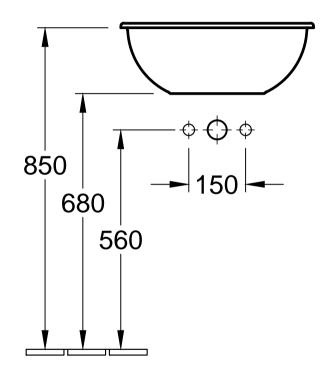

|  | ĽO       | LOOP & FRIENDS 6145 10 - Rect. built-in washbasin |              |            | Villeroy&Boch                                                                                                                                                                                                                                                                                                                                        |
|--|----------|---------------------------------------------------|--------------|------------|------------------------------------------------------------------------------------------------------------------------------------------------------------------------------------------------------------------------------------------------------------------------------------------------------------------------------------------------------|
|  | Altered: | 20.05.2015                                        | Approved by: | JG         | This drawing may not be copied or passed on to third parties or competitive companies without our permission. Villeroy & Boch accepts no liability whatsoever for these data and technical drawings. Other parties use them at their own risk. The dimensions indicated are not binding. Villeroy & Boch reserves the right to make product changes. |
|  |          |                                                   | Date:        | 11.04.2014 |                                                                                                                                                                                                                                                                                                                                                      |
|  |          |                                                   | Signed:      | NB         |                                                                                                                                                                                                                                                                                                                                                      |
|  |          |                                                   | Date:        | 03.2015    |                                                                                                                                                                                                                                                                                                                                                      |