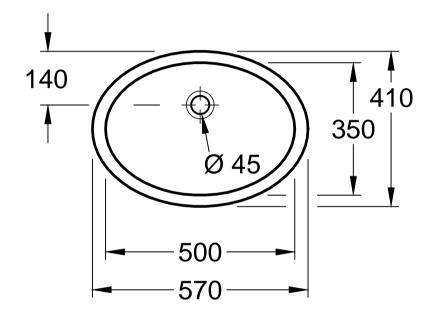

| EVANA 6147 - Undercounter washbasin |            |              |         | Villeroy&Boch                                                                                                                                                                                                                                                                                                                                        |
|-------------------------------------|------------|--------------|---------|------------------------------------------------------------------------------------------------------------------------------------------------------------------------------------------------------------------------------------------------------------------------------------------------------------------------------------------------------|
| Altered:                            | 21.09.2017 | Approved by: | RK      | This drawing may not be copied or passed on to third parties or competitive companies without our permission. Villeroy & Boch accepts no liability whatsoever for these data and technical drawings. Other parties use them at their own risk. The dimensions indicated are not binding. Villeroy & Boch reserves the right to make product changes. |
|                                     |            | Date:        | 12.1999 |                                                                                                                                                                                                                                                                                                                                                      |
|                                     |            | Signed:      | HARU    |                                                                                                                                                                                                                                                                                                                                                      |
|                                     |            | Date:        | 11.1999 |                                                                                                                                                                                                                                                                                                                                                      |