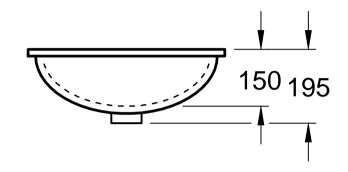

| EVANA<br>6147 46 - Undercounter<br>washbasin |       |           |         |                | Villeroy&Boch                                                                                                                                                                                                                                                                                                                                                          |
|----------------------------------------------|-------|-----------|---------|----------------|------------------------------------------------------------------------------------------------------------------------------------------------------------------------------------------------------------------------------------------------------------------------------------------------------------------------------------------------------------------------|
| Altered:                                     | d: 29 | 9.09.2016 | Scale:  | 1 : 10         | This drawing may not be copied or passed on to third<br>parties or competitive companies without our permission.<br>Villeroy & Boch accepts no liability whatsoever for these<br>data and technical drawings. Other parties use them at<br>their own risk. The dimensions indicated are not binding.<br>Villeroy & Boch reserves the right to make product<br>changes. |
|                                              |       |           | Signed: | R. Halberstadt |                                                                                                                                                                                                                                                                                                                                                                        |
|                                              |       |           | Date:   | 08. Okt. 2001  |                                                                                                                                                                                                                                                                                                                                                                        |