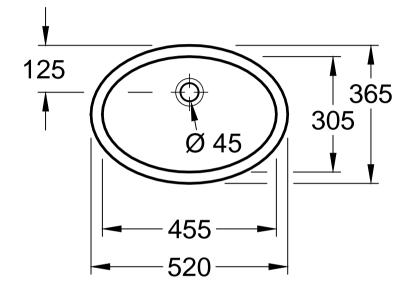

| EVANA<br>6147 46 - Undercounter<br>washbasin |       |           |         |                | Villeroy&Boch                                                                                                                                                                                                                                                                                                                                                          |
|----------------------------------------------|-------|-----------|---------|----------------|------------------------------------------------------------------------------------------------------------------------------------------------------------------------------------------------------------------------------------------------------------------------------------------------------------------------------------------------------------------------|
| Altered:                                     | d: 29 | 9.09.2016 | Scale:  | 1 : 10         | This drawing may not be copied or passed on to third<br>parties or competitive companies without our permission.<br>Villeroy & Boch accepts no liability whatsoever for these<br>data and technical drawings. Other parties use them at<br>their own risk. The dimensions indicated are not binding.<br>Villeroy & Boch reserves the right to make product<br>changes. |
|                                              |       |           | Signed: | R. Halberstadt |                                                                                                                                                                                                                                                                                                                                                                        |
|                                              |       |           | Date:   | 08. Okt. 2001  |                                                                                                                                                                                                                                                                                                                                                                        |