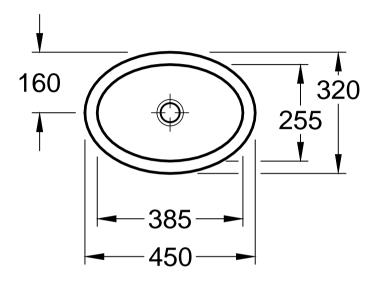

| LOOP & FRIENDS<br>6155 00 - Oval built-in<br>washbasin |  |              |            | Villeroy&Boch                                                                                                                                                                                                                                                                                                                                        |
|--------------------------------------------------------|--|--------------|------------|------------------------------------------------------------------------------------------------------------------------------------------------------------------------------------------------------------------------------------------------------------------------------------------------------------------------------------------------------|
| Altered:                                               |  | Approved by: | DM         | This drawing may not be copied or passed on to third parties or competitive companies without our permission. Villeroy & Boch accepts no liability whatsoever for these data and technical drawings. Other parties use them at their own risk. The dimensions indicated are not binding. Villeroy & Boch reserves the right to make product changes. |
|                                                        |  | Date:        | 20.05.2015 |                                                                                                                                                                                                                                                                                                                                                      |
|                                                        |  | Signed:      | NB         |                                                                                                                                                                                                                                                                                                                                                      |
|                                                        |  | Date:        | 11.2012    |                                                                                                                                                                                                                                                                                                                                                      |