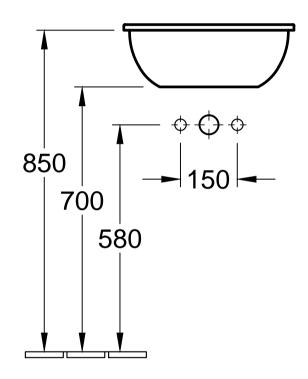

| LOOP & FRIENDS<br>6155 00 - Oval built-in<br>washbasin |  |              |            | Villeroy&Boch                                                                                                                                                                                                                                                                                                                                        |
|--------------------------------------------------------|--|--------------|------------|------------------------------------------------------------------------------------------------------------------------------------------------------------------------------------------------------------------------------------------------------------------------------------------------------------------------------------------------------|
| Altered:                                               |  | Approved by: | DM         | This drawing may not be copied or passed on to third parties or competitive companies without our permission. Villeroy & Boch accepts no liability whatsoever for these data and technical drawings. Other parties use them at their own risk. The dimensions indicated are not binding. Villeroy & Boch reserves the right to make product changes. |
|                                                        |  | Date:        | 20.05.2015 |                                                                                                                                                                                                                                                                                                                                                      |
|                                                        |  | Signed:      | NB         |                                                                                                                                                                                                                                                                                                                                                      |
|                                                        |  | Date:        | 11.2012    |                                                                                                                                                                                                                                                                                                                                                      |