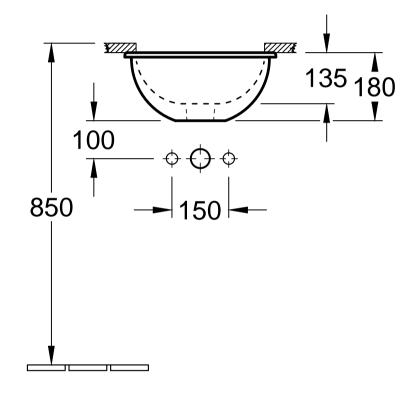

| LOOP & FRIENDS 6162 10 - Square undercounter washbasin |            |         |           | Villeroy&Boch                                                                                                                                                                                                                                                                                                                                        |
|--------------------------------------------------------|------------|---------|-----------|------------------------------------------------------------------------------------------------------------------------------------------------------------------------------------------------------------------------------------------------------------------------------------------------------------------------------------------------------|
| Altered:                                               | 26.08.2016 | Scale:  | 1:10      | This drawing may not be copied or passed on to third parties or competitive companies without our permission. Villeroy & Boch accepts no liability whatsoever for these data and technical drawings. Other parties use them at their own risk. The dimensions indicated are not binding. Villeroy & Boch reserves the right to make product changes. |
|                                                        |            | Signed: | HARU      |                                                                                                                                                                                                                                                                                                                                                      |
|                                                        |            | Date:   | Feb. 2003 |                                                                                                                                                                                                                                                                                                                                                      |