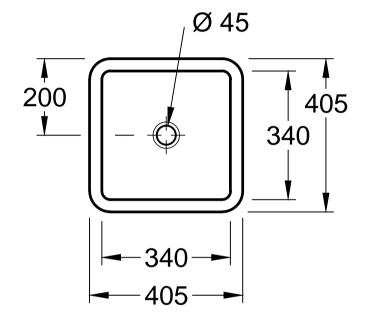

| LOOP & FRIENDS 6162 10 - Square undercounter washbasin |            |         |           | Villeroy&Boch                                                                                                                                                                                                                                                                                                                                        |
|--------------------------------------------------------|------------|---------|-----------|------------------------------------------------------------------------------------------------------------------------------------------------------------------------------------------------------------------------------------------------------------------------------------------------------------------------------------------------------|
| Altered:                                               | 26.08.2016 | Scale:  | 1:10      | This drawing may not be copied or passed on to third parties or competitive companies without our permission. Villeroy & Boch accepts no liability whatsoever for these data and technical drawings. Other parties use them at their own risk. The dimensions indicated are not binding. Villeroy & Boch reserves the right to make product changes. |
|                                                        |            | Signed: | HARU      |                                                                                                                                                                                                                                                                                                                                                      |
|                                                        |            | Date:   | Feb. 2003 |                                                                                                                                                                                                                                                                                                                                                      |