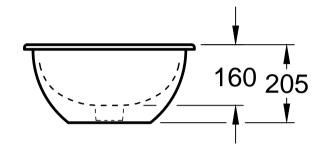

| LOOP & FRIENDS 6162 20 - Square undercounter washbasin |            |         |           | Villeroy&Boch                                                                                                                                                                                                                                                                                                                                        |
|--------------------------------------------------------|------------|---------|-----------|------------------------------------------------------------------------------------------------------------------------------------------------------------------------------------------------------------------------------------------------------------------------------------------------------------------------------------------------------|
| Altered:                                               | 26.08.2016 | Scale:  | 1:10      | This drawing may not be copied or passed on to third parties or competitive companies without our permission. Villeroy & Boch accepts no liability whatsoever for these data and technical drawings. Other parties use them at their own risk. The dimensions indicated are not binding. Villeroy & Boch reserves the right to make product changes. |
|                                                        |            | Signed: | HARU      |                                                                                                                                                                                                                                                                                                                                                      |
|                                                        |            | Date:   | Feb. 2003 |                                                                                                                                                                                                                                                                                                                                                      |