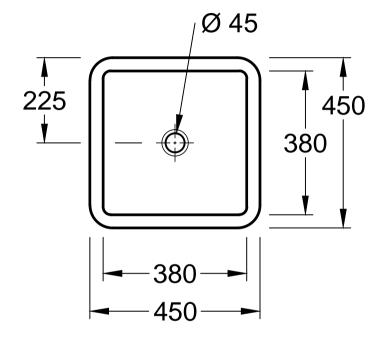

| LOOP & FRIENDS 6162 20 - Square undercounter washbasin |            |         |           | Villeroy&Boch                                                                                                                                                                                                                                                                                                                                        |
|--------------------------------------------------------|------------|---------|-----------|------------------------------------------------------------------------------------------------------------------------------------------------------------------------------------------------------------------------------------------------------------------------------------------------------------------------------------------------------|
| Altered:                                               | 26.08.2016 | Scale:  | 1:10      | This drawing may not be copied or passed on to third parties or competitive companies without our permission. Villeroy & Boch accepts no liability whatsoever for these data and technical drawings. Other parties use them at their own risk. The dimensions indicated are not binding. Villeroy & Boch reserves the right to make product changes. |
|                                                        |            | Signed: | HARU      |                                                                                                                                                                                                                                                                                                                                                      |
|                                                        |            | Date:   | Feb. 2003 |                                                                                                                                                                                                                                                                                                                                                      |