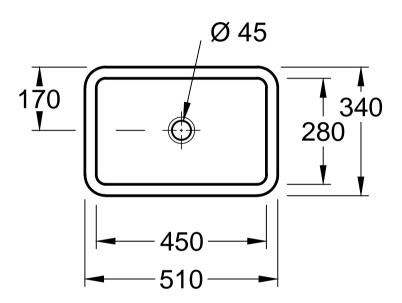

| LOOP & FRIENDS<br>6163 10 - Rect. undercounter<br>washbasin |            |         |           | Villeroy&Boch                                                                                                                                                                                                                                                                                                                                                          |
|-------------------------------------------------------------|------------|---------|-----------|------------------------------------------------------------------------------------------------------------------------------------------------------------------------------------------------------------------------------------------------------------------------------------------------------------------------------------------------------------------------|
| Altered:                                                    | 25.08.2016 | Scale:  | 1 : 10    | This drawing may not be copied or passed on to third<br>parties or competitive companies without our permission.<br>Villeroy & Boch accepts no liability whatsoever for these<br>data and technical drawings. Other parties use them at<br>their own risk. The dimensions indicated are not binding.<br>Villeroy & Boch reserves the right to make product<br>changes. |
|                                                             |            | Signed: | HARU      |                                                                                                                                                                                                                                                                                                                                                                        |
|                                                             |            | Date:   | Feb. 2003 |                                                                                                                                                                                                                                                                                                                                                                        |