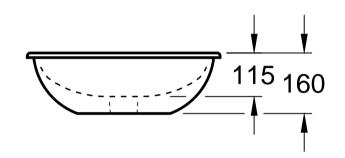

| LOOP & FRIENDS<br>6163 10 - Rect. undercounter<br>washbasin |            |         |           | Villeroy&Boch                                                                                                                                                                                                                                                                                                                                                          |
|-------------------------------------------------------------|------------|---------|-----------|------------------------------------------------------------------------------------------------------------------------------------------------------------------------------------------------------------------------------------------------------------------------------------------------------------------------------------------------------------------------|
| Altered:                                                    | 25.08.2016 | Scale:  | 1 : 10    | This drawing may not be copied or passed on to third<br>parties or competitive companies without our permission.<br>Villeroy & Boch accepts no liability whatsoever for these<br>data and technical drawings. Other parties use them at<br>their own risk. The dimensions indicated are not binding.<br>Villeroy & Boch reserves the right to make product<br>changes. |
|                                                             |            | Signed: | HARU      |                                                                                                                                                                                                                                                                                                                                                                        |
|                                                             |            | Date:   | Feb. 2003 |                                                                                                                                                                                                                                                                                                                                                                        |