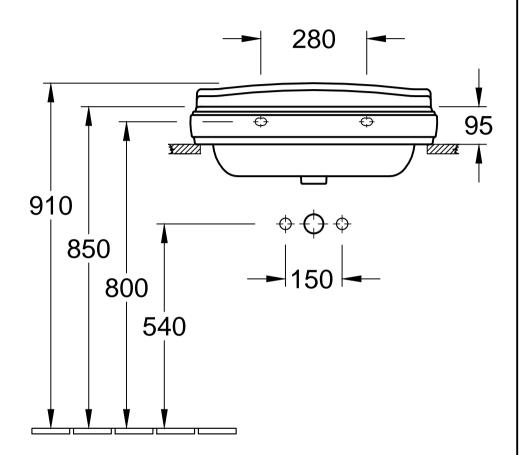

| Designation<br>HOMMAGE<br>7101 KG - AWT |   |              |            | Villeroy&Boch                                                                                                                                                                                                                                                                                                                                                          |
|-----------------------------------------|---|--------------|------------|------------------------------------------------------------------------------------------------------------------------------------------------------------------------------------------------------------------------------------------------------------------------------------------------------------------------------------------------------------------------|
| Altered:                                | Ĥ | Approved by: | AMS        | This drawing may not be copied or passed on to third<br>parties or competitive companies without our permission.<br>Villeroy & Boch accepts no liability whatsoever for these<br>data and technical drawings. Other parties use them at<br>their own risk. The dimensions indicated are not binding.<br>Villeroy & Boch reserves the right to make product<br>changes. |
|                                         | C | Date:        | 24.06.2014 |                                                                                                                                                                                                                                                                                                                                                                        |
|                                         |   | Signed:      | МНК        |                                                                                                                                                                                                                                                                                                                                                                        |
|                                         | C | Date:        | 06.2014    |                                                                                                                                                                                                                                                                                                                                                                        |