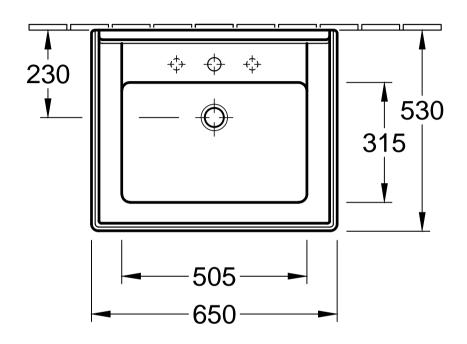

| Designation<br>HOMMAGE<br>7101 KG - AWT |   |              |            | Villeroy&Boch                                                                                                                                                                                                                                                                                                                                                          |
|-----------------------------------------|---|--------------|------------|------------------------------------------------------------------------------------------------------------------------------------------------------------------------------------------------------------------------------------------------------------------------------------------------------------------------------------------------------------------------|
| Altered:                                | Ĥ | Approved by: | AMS        | This drawing may not be copied or passed on to third<br>parties or competitive companies without our permission.<br>Villeroy & Boch accepts no liability whatsoever for these<br>data and technical drawings. Other parties use them at<br>their own risk. The dimensions indicated are not binding.<br>Villeroy & Boch reserves the right to make product<br>changes. |
|                                         | C | Date:        | 24.06.2014 |                                                                                                                                                                                                                                                                                                                                                                        |
|                                         |   | Signed:      | МНК        |                                                                                                                                                                                                                                                                                                                                                                        |
|                                         | C | Date:        | 06.2014    |                                                                                                                                                                                                                                                                                                                                                                        |