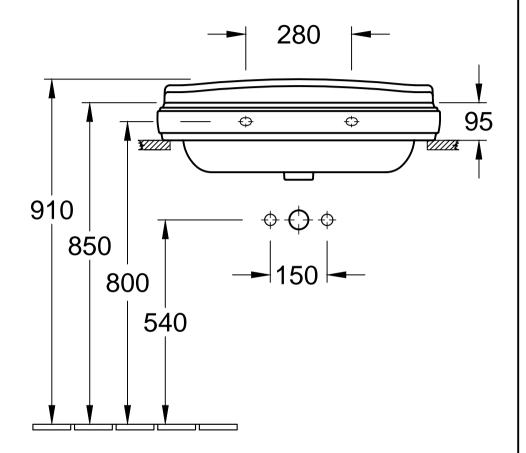

| Designation<br>HOMMAGE<br>7101 LG - AWT |              |            | Villeroy&Boch                                                                                                                                                                                                                                                                                                                                                          |
|-----------------------------------------|--------------|------------|------------------------------------------------------------------------------------------------------------------------------------------------------------------------------------------------------------------------------------------------------------------------------------------------------------------------------------------------------------------------|
| Altered:                                | Approved by: | AMS        | This drawing may not be copied or passed on to third<br>parties or competitive companies without our permission.<br>Villeroy & Boch accepts no liability whatsoever for these<br>data and technical drawings. Other parties use them at<br>their own risk. The dimensions indicated are not binding.<br>Villeroy & Boch reserves the right to make product<br>changes. |
|                                         | Date:        | 24.06.2014 |                                                                                                                                                                                                                                                                                                                                                                        |
|                                         | Signed:      | МНК        |                                                                                                                                                                                                                                                                                                                                                                        |
|                                         | Date:        | 06.2014    |                                                                                                                                                                                                                                                                                                                                                                        |