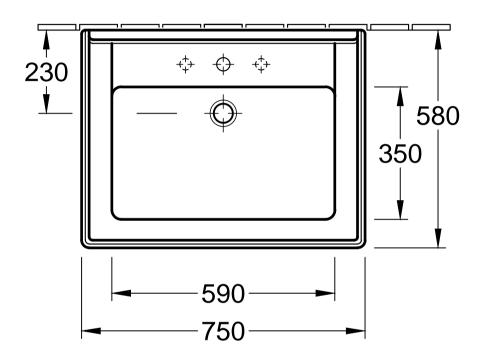

| Designation<br>HOMMAGE<br>7101 LG - AWT |              |            | Villeroy&Boch                                                                                                                                                                                                                                                                                                                                                          |
|-----------------------------------------|--------------|------------|------------------------------------------------------------------------------------------------------------------------------------------------------------------------------------------------------------------------------------------------------------------------------------------------------------------------------------------------------------------------|
| Altered:                                | Approved by: | AMS        | This drawing may not be copied or passed on to third<br>parties or competitive companies without our permission.<br>Villeroy & Boch accepts no liability whatsoever for these<br>data and technical drawings. Other parties use them at<br>their own risk. The dimensions indicated are not binding.<br>Villeroy & Boch reserves the right to make product<br>changes. |
|                                         | Date:        | 24.06.2014 |                                                                                                                                                                                                                                                                                                                                                                        |
|                                         | Signed:      | МНК        |                                                                                                                                                                                                                                                                                                                                                                        |
|                                         | Date:        | 06.2014    |                                                                                                                                                                                                                                                                                                                                                                        |