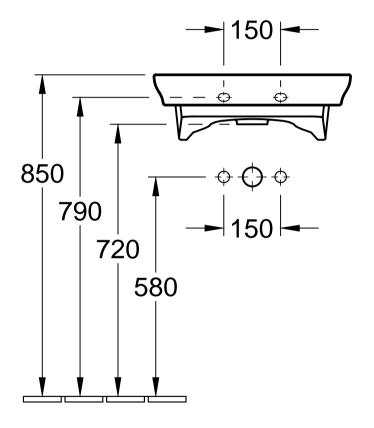

| LA BELLE<br>7324 50 - Handwashbasin |            |         |          | Villeroy&Boch                                                                                                                                                                                                                                                                                                                                        |
|-------------------------------------|------------|---------|----------|------------------------------------------------------------------------------------------------------------------------------------------------------------------------------------------------------------------------------------------------------------------------------------------------------------------------------------------------------|
| Altered:                            | 25.10.2017 | Scale:  | 1:10     | This drawing may not be copied or passed on to third parties or competitive companies without our permission. Villeroy & Boch accepts no liability whatsoever for these data and technical drawings. Other parties use them at their own risk. The dimensions indicated are not binding. Villeroy & Boch reserves the right to make product changes. |
|                                     |            | Signed: | ws       |                                                                                                                                                                                                                                                                                                                                                      |
|                                     |            | Date:   | 04. 2009 |                                                                                                                                                                                                                                                                                                                                                      |