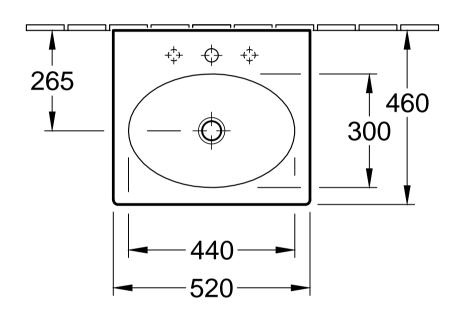

| LA BELLE<br>7324 50 - Handwashbasin |            |         |          | Villeroy&Boch                                                                                                                                                                                                                                                                                                                                        |
|-------------------------------------|------------|---------|----------|------------------------------------------------------------------------------------------------------------------------------------------------------------------------------------------------------------------------------------------------------------------------------------------------------------------------------------------------------|
| Altered:                            | 25.10.2017 | Scale:  | 1:10     | This drawing may not be copied or passed on to third parties or competitive companies without our permission. Villeroy & Boch accepts no liability whatsoever for these data and technical drawings. Other parties use them at their own risk. The dimensions indicated are not binding. Villeroy & Boch reserves the right to make product changes. |
|                                     |            | Signed: | ws       |                                                                                                                                                                                                                                                                                                                                                      |
|                                     |            | Date:   | 04. 2009 |                                                                                                                                                                                                                                                                                                                                                      |