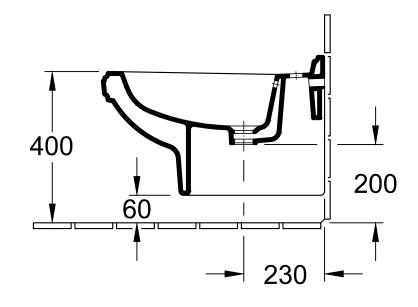

| Designation                               |            |              |    |                                                                                                               |
|-------------------------------------------|------------|--------------|----|---------------------------------------------------------------------------------------------------------------|
| HOMMAGE<br>7441 00 / B0 - Wall-mtd. bidet |            |              |    | Villeroy&Boch                                                                                                 |
| Altered:                                  | 07.05.2015 | Approved by: | RK | This drawing may not be copied or passed on to third parties or competitive companies without our permission. |
|                                           |            |              |    |                                                                                                               |