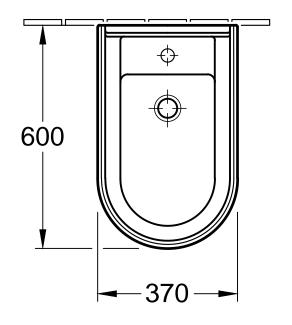

| Designation                               |            |              |    |                                                                                                               |
|-------------------------------------------|------------|--------------|----|---------------------------------------------------------------------------------------------------------------|
| HOMMAGE<br>7441 00 / B0 - Wall-mtd. bidet |            |              |    | Villeroy&Boch                                                                                                 |
| Altered:                                  | 07.05.2015 | Approved by: | RK | This drawing may not be copied or passed on to third parties or competitive companies without our permission. |
|                                           |            |              |    |                                                                                                               |