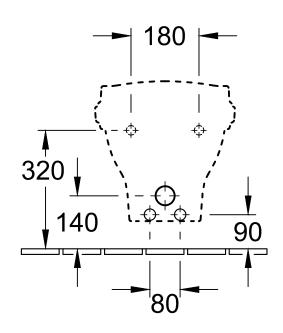

| Designation                               |            |              |    |                                                                                                               |
|-------------------------------------------|------------|--------------|----|---------------------------------------------------------------------------------------------------------------|
| HOMMAGE<br>7441 00 / B0 - Wall-mtd. bidet |            |              |    | Villeroy&Boch                                                                                                 |
| Altered:                                  | 07.05.2015 | Approved by: | RK | This drawing may not be copied or passed on to third parties or competitive companies without our permission. |
|                                           |            |              |    |                                                                                                               |