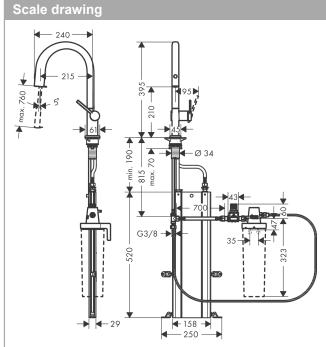

## product features

- · consists of: single lever kitchen mixer, hose box, filterhead
- · ComfortZone 210
- · swivel range adjustable in 3 steps 60°, 110° or 150°
- · laminar spray
- · maximum flow rate at 3 bar: 6,5 l/min
- ceramic cartridge
- · connection type: G 3/4 connections
- · integrated non-return valve
- · suitable for continuous flow water heaters
- · sBox for quiet, smooth and protected hose guidance in the cabinet, under the countertop
- · extension length up to 76 cm
- · tap hole with Ø 35 mm required
- · separate water supply for filtered and unfiltered water
- · filtered still drinking water via push button at the spout