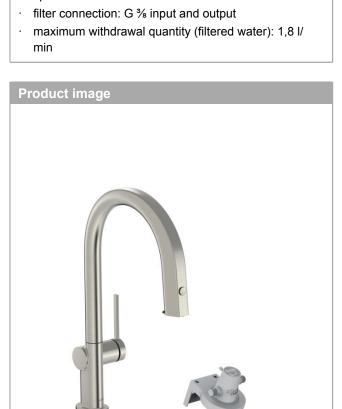

## product features

- · consists of: single lever kitchen mixer, hose box, filterhead
- · ComfortZone 210
- · swivel range adjustable in 3 steps 60°, 110° or 150°
- · laminar spray
- · maximum flow rate at 3 bar: 6,5 l/min
- ceramic cartridge
- · connection type: G 3/4 connections
- · integrated non-return valve
- · suitable for continuous flow water heaters
- · sBox for quiet, smooth and protected hose guidance in the cabinet, under the countertop
- · extension length up to 76 cm
- · tap hole with Ø 35 mm required
- · separate water supply for filtered and unfiltered water
- · filtered still drinking water via push button at the spout