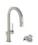

## Aqittura M91

FilterSystem 210, pull-out spout, 1jet, sBox

Finish: Stainless Steel Finish Article Number: 76826800

## product features

- · consists of: single lever kitchen mixer, hose box, filterhead
- · ComfortZone 210
- · swivel range adjustable in 3 steps 60°, 110° or 150°
- · laminar spray
- · maximum flow rate at 3 bar: 6,5 l/min
- ceramic cartridge
- · connection type: G 3/4 connections
- · integrated non-return valve
- · suitable for continuous flow water heaters
- · sBox for quiet, smooth and protected hose guidance in the cabinet, under the countertop
- · extension length up to 76 cm
- · tap hole with Ø 35 mm required
- · separate water supply for filtered and unfiltered water
- · filtered still drinking water via push button at the spout