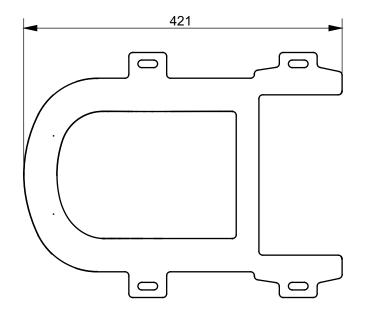

## TO BE COMBINED WITH:

Designation

1. SG WC wallhung CW512YR
2. SG WC seat TC501CVK
3. WASHLET SG TCF403EGV1

| SG SERIES<br>Resin cover 9AE0017 |  |        |            | •                                                                                                                                                 |
|----------------------------------|--|--------|------------|---------------------------------------------------------------------------------------------------------------------------------------------------|
| Altered                          |  | Scale  | 1:5        | This drawing included nor modified nor all the usage of the conference of the conference of the companies of the companies of the thinding; produ |
|                                  |  | Signed | T.G.       |                                                                                                                                                   |
|                                  |  | Date   | 18/03/2015 | may be subject to s                                                                                                                               |