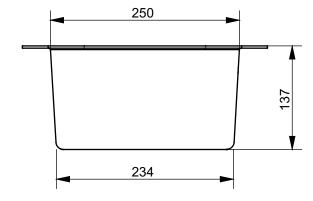

## TO BE COMBINED WITH:

Designation

1. SG WC wallhung CW512YR
2. SG WC seat TC501CVK
3. WASHLET SG TCF403EGV1

| SG SERIES<br>Resin cover 9AE0017 |  |        |            | •                                                                                                                                                 |
|----------------------------------|--|--------|------------|---------------------------------------------------------------------------------------------------------------------------------------------------|
| Altered                          |  | Scale  | 1:5        | This drawing included nor modified nor all the usage of the conference of the conference of the companies of the companies of the thinding; produ |
|                                  |  | Signed | T.G.       |                                                                                                                                                   |
|                                  |  | Date   | 18/03/2015 | may be subject to s                                                                                                                               |