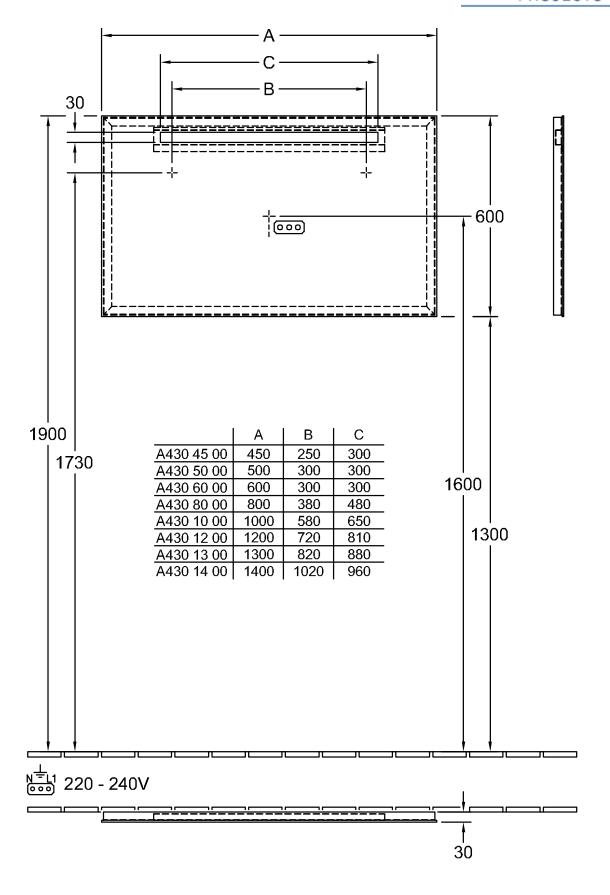

|  |  |
| Description         | Glass fastening set included LED lighting IP 44 1x LED / 10 W Energy efficiency class: A-A++ 5700 K (daylight white)                                                                    |  |  |
| Specification texts | More to See One; Mirror; Glass; Size: 800 x 600 x 30 mm; Rectangle; fastening set included; LED lighting; IP 44; 1x LED / 10 W; Energy efficiency class: A-A++: 5700 K (daylight white) |  |  |

#### COLOURS

| Colocks |             |             |                |       |  |
|---------|-------------|-------------|----------------|-------|--|
| PREVIEW | COLOUR NAME | COLOUR CODE | ARTICLE NUMBER | PRICE |  |
|         |             | A430A500    | 4062373785935  |       |  |

1



# TECHNICAL DRAWINGS

A430A5



# **PROJECTS**