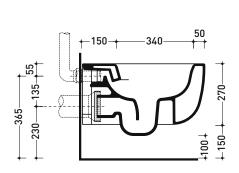

**( €** UNI EN 997

Dop-No997

vista zenitale / zenital view

vista laterale / lateral view

sezione longitudinale / section

vista retro / back view

sizes in mm

Please consider a 2% tolerance on indicated measurements