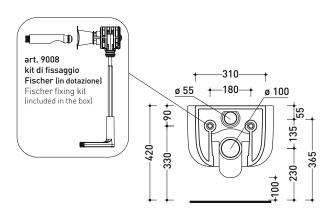

## **Bonola** go**clean**

design JASPER MORRISON

2016

Wall hung wc with goclean® system (fixing kit art. 9008 included)

Soft-closing thermosetting wrapping seat&cover (BNCW03)

Line accessories: TWO - HOOP - NOKÉ - FOLD

**( €** UNI EN 997

Dop-No997

vista zenitale / zenital view

vista laterale / lateral view

sezione longitudinale / section

vista retro / back view

sizes in mm

Please consider a 2% tolerance on indicated measurements