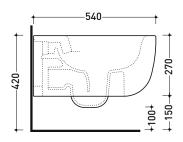

**( €** UNI EN 997

Dop-No997

vista zenitale / zenital view

vista laterale / lateral view

sezione longitudinale / section

vista retro / back view

sizes in mm

Please consider a 2% tolerance on indicated measurements