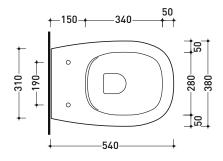

**( €** UNI EN 997

Dop-No997

vista zenitale / zenital view

vista laterale / lateral view

sezione longitudinale / section

vista retro / back view

sizes in mm

Please consider a 2% tolerance on indicated measurements