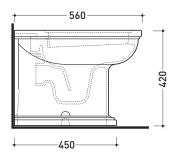

**(€** UNI EN 997

Dop-No997

vista zenitale / zenital view

vista laterale / lateral view

vista retro / back view

sizes in mm

Please consider a 2% tolerance on indicated measurements

CERAMIC: glossy finish