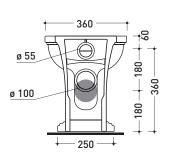

**(€** UNI EN 997

Dop-No997

vista zenitale / zenital view

vista laterale / lateral view

vista retro / back view

sizes in mm

Please consider a 2% tolerance on indicated measurements

CERAMIC: glossy finish