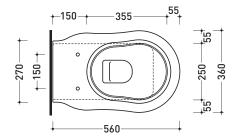

**(€** UNI EN 997

Dop-No997

vista zenitale / zenital view

vista laterale / lateral view

vista retro / back view

sizes in mm

Please consider a 2% tolerance on indicated measurements

CERAMIC: glossy finish