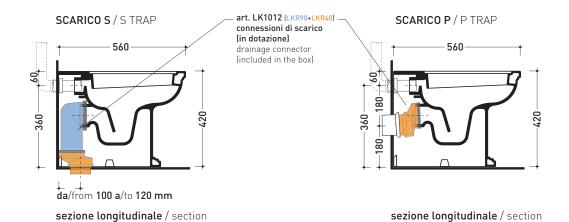

## Back to wall wc with floor / wall (S/P) trap (drainage connectors included art. LK1012)

Complements: Seat&cover with chrom or gold hinges (23/C - 23/0)

Soft-close seat&cover with chrom or gold hinges (23/CR - 23/OR) Solid wood seat&cover with chrom or gold hinges [23N/C - 23N/O] Solid wood soft-close seat&cover with chrom or gold hinges