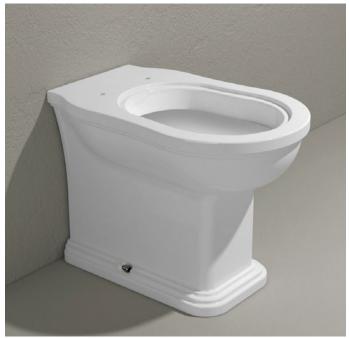

## **EF117**

## Back to wall wc with floor / wall (S/P) trap (drainage connectors included art. LK1012)

Complements: Seat&cover with chrom or gold hinges (23/C - 23/0)

Soft-close seat&cover with chrom or gold hinges (23/CR - 23/OR) Solid wood seat&cover with chrom or gold hinges [23N/C - 23N/O] Solid wood soft-close seat&cover with chrom or gold hinges