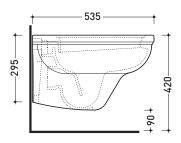

vista laterale / lateral view

sezione longitudinale / section

vista retro / back view

sizes in mm

Please consider a 2% tolerance on indicated measurements

**CERAMIC:** glossy finish

FLAMINIA does not recommend combining this toilet model with rapid-flow/flushometer systems or traditional high tanks