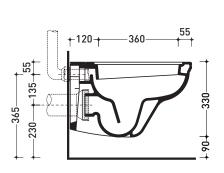

vista laterale / lateral view

sezione longitudinale / section

vista retro / back view

sizes in mm

Please consider a 2% tolerance on indicated measurements

**CERAMIC:** glossy finish

FLAMINIA does not recommend combining this toilet model with rapid-flow/flushometer systems or traditional high tanks