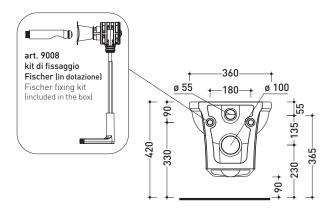

## Wall hung wc (fixing kit included art. 9008)

Complements: Seat&cover with chrom or gold hinges [23/C - 23/0]

Soft-close seat&cover with chrom or gold hinges (23/CR - 23/OR) Solid wood seat&cover with chrom or gold hinges (23N/C - 23N/O) Solid wood soft-close seat&cover with chrom or gold hinges

[23N/CR - 23N/OR]

Line accessories: EVERGREEN

Technical Universal fixing bracket for wall hung wc/bidet [41/P] accessories:

Package dim. Weight 19,5 kg Pz. Pallet n° 18

**(€** UNI EN 997

Dop-No997

vista zenitale / zenital view

vista laterale / lateral view

sezione longitudinale / section

vista retro / back view

sizes in mm

Please consider a 2% tolerance on indicated measurements

**CERAMIC:** glossy finish

FLAMINIA does not recommend combining this toilet model with rapid-flow/flushometer systems or traditional high tanks