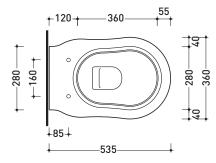

vista laterale / lateral view

sezione longitudinale / section

vista retro / back view

sizes in mm

Please consider a 2% tolerance on indicated measurements

**CERAMIC:** glossy finish

FLAMINIA does not recommend combining this toilet model with rapid-flow/flushometer systems or traditional high tanks