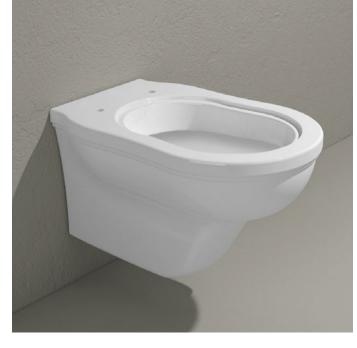

## **EF118**

## Wall hung wc (fixing kit included art. 9008)

Complements: Seat&cover with chrom or gold hinges [23/C - 23/0]

Soft-close seat&cover with chrom or gold hinges (23/CR - 23/OR) Solid wood seat&cover with chrom or gold hinges (23N/C - 23N/O) Solid wood soft-close seat&cover with chrom or gold hinges