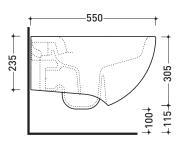

accessories:

Weight 20,5 kg Pz. Pallet n° 18 Package dim.

**(€** UNI EN 997

Dop-No997

vista zenitale / zenital view

vista laterale / lateral view

sezione longitudinale / section

vista retro / back view

sizes in mm

Please consider a 2% tolerance on indicated measurements

CERAMIC: glossy finish

matt finish

**FLAMINIA** does not recommend combining this toilet model with rapid-flow/flushometer systems or traditional high tanks