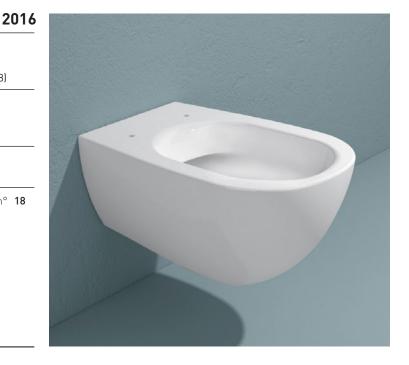

## **I0118G**

Wall hung wc with goclean® system (fixing kit included art. 9008)

Complements: SLIM soft-closing thermosetting seat&cover (IOCW07)

Line accessories: TWO - HOOP - NOKÉ - FOLD

Technical Universal fixing bracket for wall hung wc/bidet (41/P)