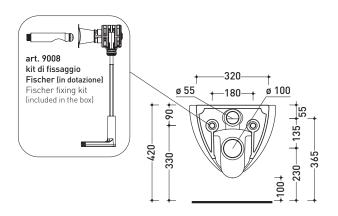

## **I0118G**

Wall hung wc with goclean® system (fixing kit included art. 9008)

Complements: SLIM soft-closing thermosetting seat&cover (IOCW07)

Line accessories: TWO - HOOP - NOKÉ - FOLD

Technical Universal fixing bracket for wall hung wc/bidet (41/P)

accessories:

Weight 20,5 kg Pz. Pallet n° 18 Package dim.

**(€** UNI EN 997

Dop-No997

vista zenitale / zenital view

vista laterale / lateral view

sezione longitudinale / section

vista retro / back view

sizes in mm

Please consider a 2% tolerance on indicated measurements

CERAMIC: glossy finish

matt finish

**FLAMINIA** does not recommend combining this toilet model with rapid-flow/flushometer systems or traditional high tanks