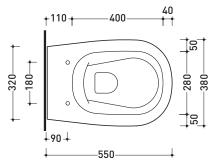

accessories:

Weight 20,5 kg Pz. Pallet n° 18 Package dim.

**(€** UNI EN 997

Dop-No997

vista zenitale / zenital view

vista laterale / lateral view

sezione longitudinale / section

vista retro / back view

sizes in mm

Please consider a 2% tolerance on indicated measurements

CERAMIC: glossy finish

matt finish

**FLAMINIA** does not recommend combining this toilet model with rapid-flow/flushometer systems or traditional high tanks