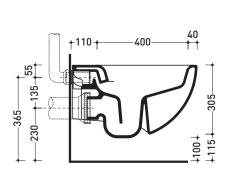

accessories:

Weight 20,5 kg Pz. Pallet n° 18 Package dim.

**(€** UNI EN 997

Dop-No997

vista zenitale / zenital view

vista laterale / lateral view

sezione longitudinale / section

vista retro / back view

sizes in mm

Please consider a 2% tolerance on indicated measurements

CERAMIC: glossy finish

matt finish

**FLAMINIA** does not recommend combining this toilet model with rapid-flow/flushometer systems or traditional high tanks