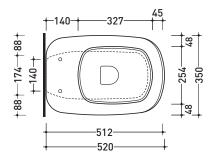

Line accessories: TWO - HOOP - NOKÉ - FOLD

Package dim. 53 x 35,5 x 43 cm Weight 31,5 kg Pz. Pallet n° 15

**(€** UNI EN 997

Dop-No997

vista zenitale / zenital view

vista laterale / lateral view

vista retro / back view

sizes in mm

Please consider a 2% tolerance on indicated measurements

CERAMIC: glossy finish

matt finish

milky white

lava grey

FLAMINIA does not recommend combining this toilet model with rapid-flow/flushometer systems or traditional high tanks