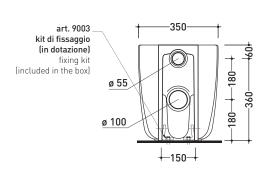

## **MN117**

**Back to wall wc with S/P trap** (drainage connector for floor trap art. TR/CON and floor fixing kit art. 9003 included)

 ${\tt Complements:} \ \ \textbf{Soft-closing thermosetting wrapping seat\&cover} \ [\texttt{MNCW03}]$ 

sizes in mm

Please consider a 2% tolerance on indicated measurements

CERAMIC: glossy finish

matt finish

milky white

lava grey

FLAMINIA does not recommend combining this toilet model with rapid-flow/flushometer systems or traditional high tanks