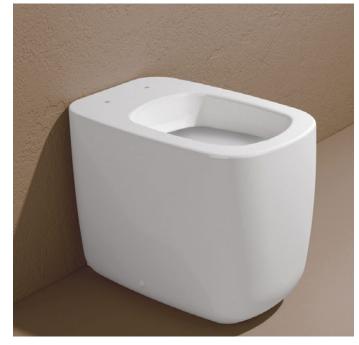

## **MN117**

**Back to wall wc with S/P trap** (drainage connector for floor trap art. TR/CON and floor fixing kit art. 9003 included)

 ${\tt Complements:} \ \ \textbf{Soft-closing thermosetting wrapping seat\&cover} \ [\texttt{MNCW03}]$ 