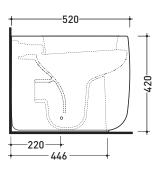

Line accessories: TWO - HOOP - NOKÉ - FOLD

Package dim. 53 x 35,5 x 43 cm Weight 31,5 kg Pz. Pallet n° 15

**(€** UNI EN 997

Dop-No997

vista zenitale / zenital view

vista laterale / lateral view

vista retro / back view

sizes in mm

Please consider a 2% tolerance on indicated measurements

CERAMIC: glossy finish

matt finish

milky white

lava grey

FLAMINIA does not recommend combining this toilet model with rapid-flow/flushometer systems or traditional high tanks