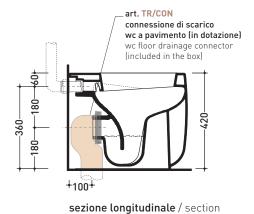

## **MN117**

**Back to wall wc with S/P trap** (drainage connector for floor trap art. TR/CON and floor fixing kit art. 9003 included)

 ${\tt Complements:} \ \ \textbf{Soft-closing thermosetting wrapping seat\&cover} \ [\texttt{MNCW03}]$ 

Line accessories: TWO - HOOP - NOKÉ - FOLD

Package dim. 53 x 35,5 x 43 cm Weight 31,5 kg Pz. Pallet n° 15

**(€** UNI EN 997

Dop-No997

vista zenitale / zenital view

vista laterale / lateral view

vista retro / back view

sizes in mm

Please consider a 2% tolerance on indicated measurements

CERAMIC: glossy finish

matt finish

milky white

lava grey

FLAMINIA does not recommend combining this toilet model with rapid-flow/flushometer systems or traditional high tanks