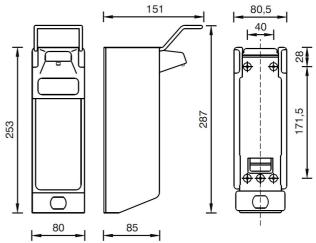

## **Specificaties**

| Article number | 8010                              |
|----------------|-----------------------------------|
| Material       | Stainless steel                   |
| HxWxD          | 287 mm x 80 mm x 151 mm           |
| Weight         | 1 kg                              |
| Guarantee      | 2 years from the date of purchase |
| Application    | Refillable                        |
| Dosage         | Adjustable in 0,9 ml and 1,5 ml   |
| Content        | 500 ml                            |