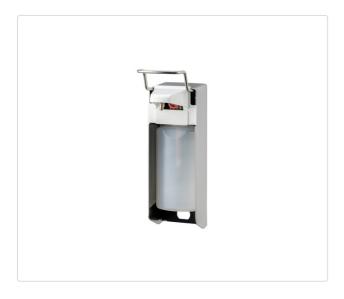

## Soap- and disinfectant dispenser stainless steel 500 ml short lever, MQ05E

Germs are a major risk in a clinical environment. To cope with these small intruders, you ensure optimal hand hygiene. Then the mediQo-line soap and disinfectant dispenser is a big plus. Combined with the ease of use, this dispenser can be used in virtually any washroom. The dispenser consists of a tank that is attached to the bootom of the dosing pump. The brushed stainless steel gives the dispenser a luxurious experience in spite of the simple use. If you want to protect yourself from germs you're going for top quality, aren't you? Now ask the quote for the stainless steel soap and disinfectant dispenser 500ml KB MQ05E.

## Technical description

Soap- & disinfectant dispensers 500 ml.With short lever and interchangeable stainless steel pump.With black wall plate.The plate can be completely sealed on the wall.Therefore no dirt can get behind the plate.Including refillable reservoir.Autoclavable.